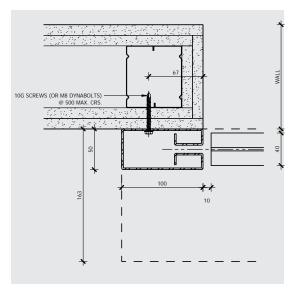

### PRODUCT DIMENSIONS

EOPLE

TO

T

BEAUT

UL

BUILD

Typical side guide section

Typical head box section