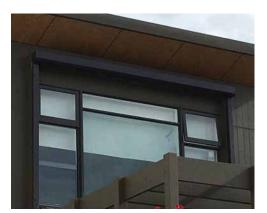

# WINDOWHALT Motorised Fire Shutter

### I INTRODUCTION

Compact in design, the Windowshield M Fire shutter is designed to be unobtrusive and made to suit your window openings!

Windowshield M can be powder coated any colour in the Dulux Duralloy range to match clients tastes and building façade. We can also arrange to have other powercoat colours applied if desired, please contact one of our team to find out more 1300 665 471.