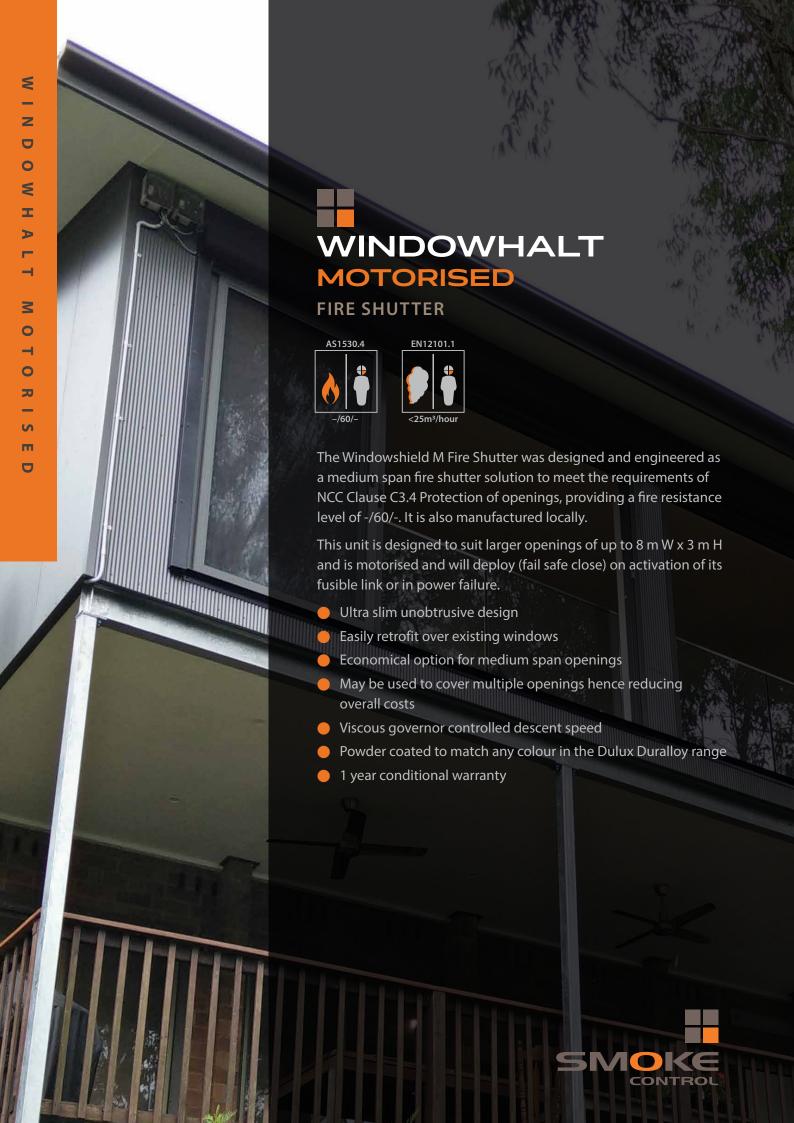

# WINDOWHALT Motorised Fire Shutter

### I INTRODUCTION

Compact in design, the Windowshield M Fire shutter is designed to be unobtrusive and made to suit your window openings!

Windowshield M can be powder coated any colour in the Dulux Duralloy range to match clients tastes and building façade. We can also arrange to have other powercoat colours applied if desired, please contact one of our team to find out more 1300 665 471.