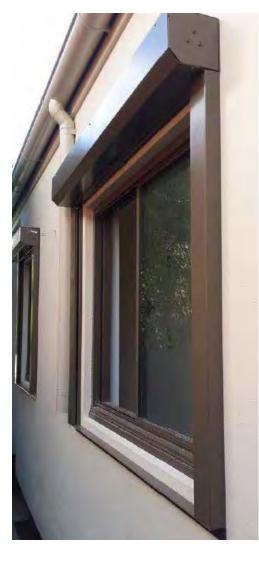

FIRE SHUTTER

The WindowHalt Fire Shutter was designed and engineered as a medium span fire shutter solution to meet the Deemed-to-satisfy requirements of NCC Clause C3.4, providing a Fire Resistance Rating of -/60/- when tested in accordance with AS1530.4 – 2014.

The WindowHalt Fire shutter is designed to suit larger openings of up to 4 m wide and 4 m high. It can also be used for openings as small as 750mm W x 750mm H. This unit will deploy (fail safe close) on activation of its fusible link.

### I INTRODUCTION

Compact in design, the WindowHalt Fire shutter is designed to be unobtrusive and customised to suit your window openings!

WindowHalt can be powder coated any colour in the Dulux Duralloy range to match clients tastes and building façade. We can also arrange to have other powdercoat colours applied if desired, please contact one of our team to find out more 1300 665 471.