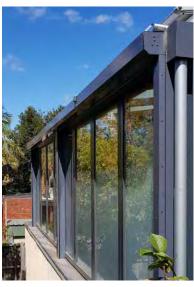

FIRE SHUTTER

The WindowHalt Fire Shutter was designed and engineered as a medium span fire shutter solution to meet the Deemed-to-satisfy requirements of NCC Clause C3.4, providing a Fire Resistance Rating of -/60/- when tested in accordance with AS1530.4 – 2014.

The WindowHalt Fire shutter is designed to suit larger openings of up to 4 m wide and 4 m high. It can also be used for openings as small as 750mm W x 750mm H. This unit will deploy (fail safe close) on activation of its fusible link.