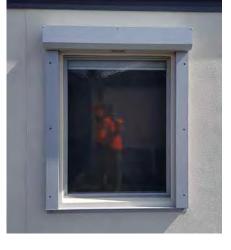

The WindowHalt Fire shutter is designed to suit larger openings of up to 4 m wide and 4 m high. It can also be used for openings as small as 750mm W x 750mm H. This unit will deploy (fail safe close) on activation of its fusible link.

### I INTRODUCTION

Compact in design, the WindowHalt Fire shutter is designed to be unobtrusive and customised to suit your window openings!

WindowHalt can be powder coated any colour in the Dulux Duralloy range to match clients tastes and building façade. We can also arrange to have other powdercoat colours applied if desired, please contact one of our team to find out more 1300 665 471.