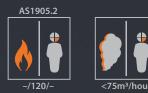

FIRE SHUTTER

The WindowHalt Fire Shutter was designed and engineered as a medium span fire shutter solution to meet the Deemed-to-satisfy requirements of NCC Clause C3.4, providing a Fire Resistance Rating of -/60/- when tested in accordance with AS1530.4 – 2014.

The WindowHalt Fire shutter is designed to suit larger openings of up to 4 m wide and 4 m high. It can also be used for openings as small as 750mm W x 750mm H. This unit will deploy (fail safe close) on activation of its fusible link.

### SYSTEM OPERATION

This unit will deploy (fail safe close) on activation of its fusible link. The fusible link is located in the general air flow as required by AS1905.2. For applications requiring a fusible link on both sides of the opening, please clearly specify this in the Performance Solution as this is a non-standard option and will require the electronic functions of Fyrehalt.