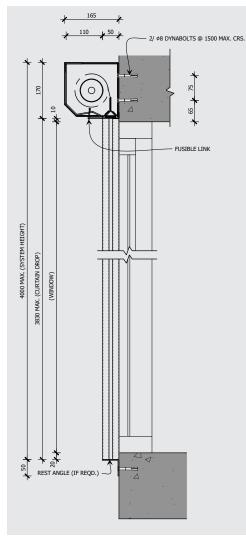

#### **PRODUCT DIMENSIONS**

Typical head box section

Typical side guide section