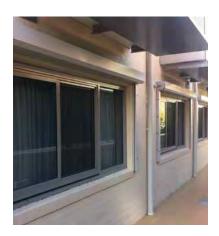

The WindowHalt Fire shutter is designed to suit larger openings of up to 4 m wide and 4 m high. It can also be used for openings as small as 750mm W x 750mm H. This unit will deploy (fail safe close) on activation of its fusible link.

### I INTRODUCTION

Compact in design, the WindowHalt Fire shutter is designed to be unobtrusive and customised to suit your window openings!

WindowHalt can be powder coated any colour in the Dulux Duralloy range to match clients tastes and building façade. We can also arrange to have other powdercoat colours applied if desired, please contact one of our team to find out more 1300 665 471.